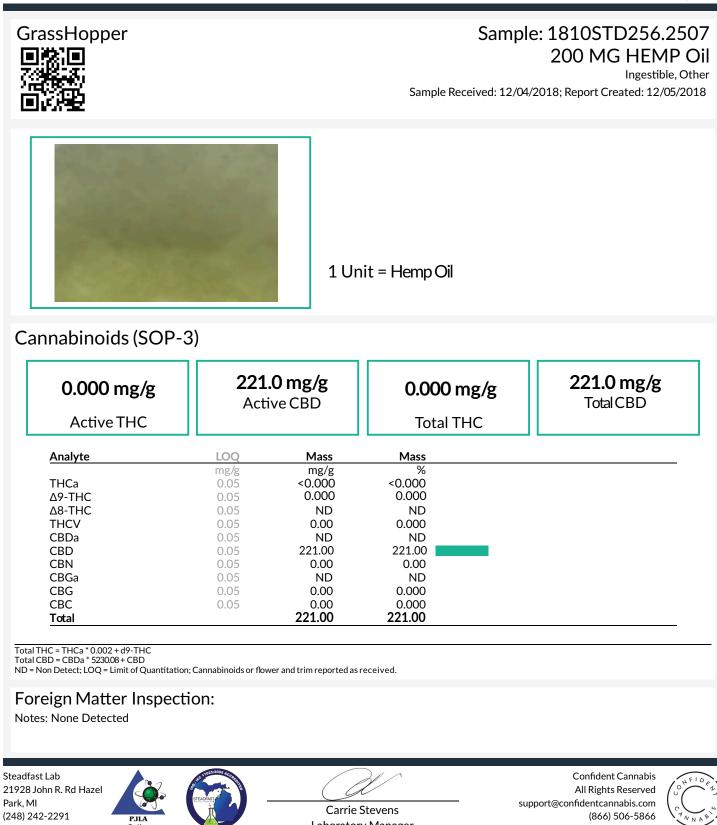

## **Certificate of Analysis**

Powered by Confident Cannabis 1 of 2



(248) 242-2291 www.steadfastlab.com Accreditation# 88358



Laboratory Manager

www.confidentcannabis.com



This product has been tested using valid testing methodologies and according to ISO:IEC 17025 accreditation requirements. Values reported relate only to the product tested. Steadfast Lab makes no claims as to the efficacy, safety, or other risks associated with any detected or non-detected levels of any compounds reported herein. This certificate shall not be reproduced except in full, without the written approval of Steadfast Lab.



## **Certificate of Analysis**

Powered by Confident Cannabis 2 of 2

| GrassHopper      |     |            |                             | Sample: 1810STD256.2507<br>200 MG HEMP Oil<br>Ingestible, Other<br>Sample Received: 12/04/2018; Report Created